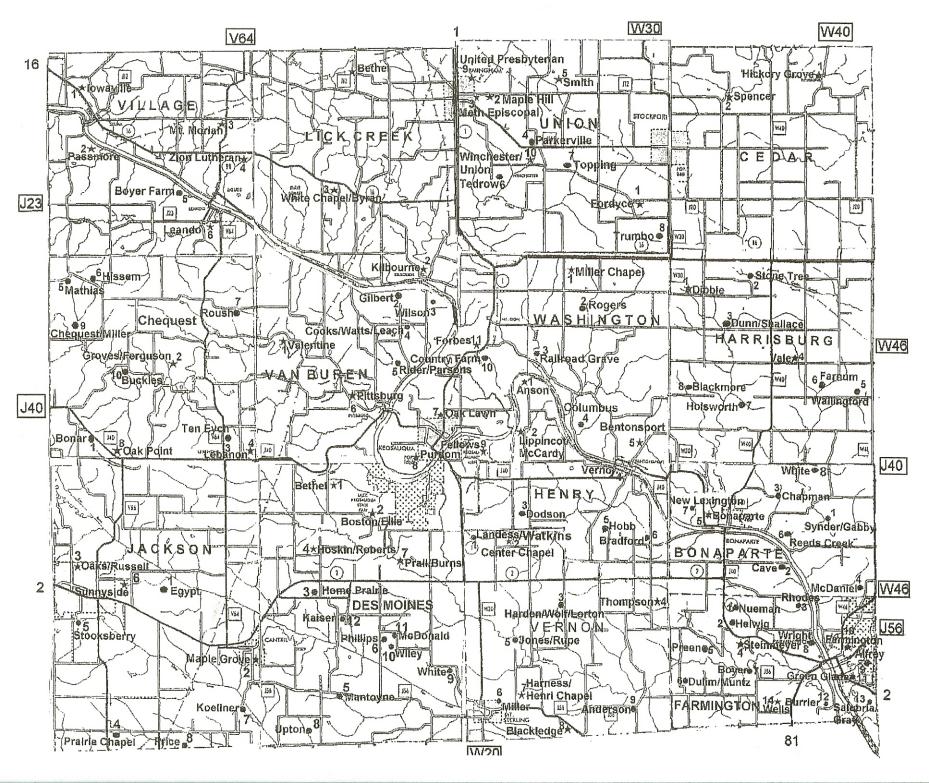

## Chequest

- 1. Bonar
- ★ 2. Groves/Ferguson
- 3. Ten Eych
- \* 4. Lebanon
- 5 Mathis
- . 6 Hissem
- 7 Roush .
- 8. Oak Point
- 9. Chequest/Miller
- 10. Buckles

### Des Moines

- 1. Bethel
- \* 2. Boston/Ellis
- 3. Home Prairie
- 4. Hoskin/Roberts
- 0 5. Mantoyne
- 6. Phillips
- 7. Prall/Burns
- 8. Upton
- 9. White
- 10. Wiley
- 11. McDonald
- 12. Kaiser

#### **Iackson**

- 1. Egypt
- ★ 2. Maple Grove
- ★ 3. Oaks/Russell
- 4. Prairie Chapel
- Stookesberry
- 6. Sunnyside
- 7. Koellner
- 8. Price

#### Lick Creek

- 1. Bethel
- 2. Kilbourne
- 3. White Chapel/Bryan

## Henry

- 1. Anson
- 2. Lippingcot/McCrary
- 3.Dodson
- 4. Vernon
- Robb
- 6. Bradford

#### Van Buren

- 1. Valentine
- 2 Gilbert
- 3. Wilson
- 4. Cook/Watts/Leach
- 5. Rider/Parsons
- \* 6. Pittsburg
- 7. Oak Lawn
- \* 8. Purdom
- 9. Fellows
- 10. Country Farm
- 11. Forbes

# Village

- 1 Iowaville
- 2. Passmore
- 3. Mt. Moriah
- 4. Zion Lutheran
- 5. Boyer Farm
- 6. Leando

#### Union

- 1. Fordyce
- 2. Maple Hill
- 3. Meth Episcopal
- 4. Parkerville
- 5. Smith
- 6. Tedrow
- 7. Topping
- 8. Trumbo
- 9. United Presbyterian
- 10. Winchester/Union

# Farmington

- 1. Nueman
- 2. Helwig
- 3. Rhodes
- 4. Stienmeyer
- 5. Preen
- 6. Dublin/Muntz
- 7. Boyer
- 8. Wright
- 9. Alfrey
- 10. Farmington
- 11. Green Glade
- 12. Burrier
- 13. Salubria/Gray
- 14. Wells

# Harrisburg

- 1 Dibble
- 2. Stone tree
- 3. Dunn/Shallace
- 4. Vale
- 5. Wallingford
- 6. Farum
- 7. Holsworth
- 8. Blackmore

#### Vernon

- 1. Landess
- 2. Center chapel
- 3. Harden/Wolf/ Lorton
- ★ 4. Thompson
- 5. Jones/Rupe
- 6. Miller
- ★ 7. Harness/Henri Chapel
- 8. Blackledge
- 9. Anderson

# Washington

- 1. Miller Chapel
- 2. Rogers
- 3. Railroad grave
- 4. Columbus
- 5. Bentonsport

# **Bonaparte**

- 1. Snyder/Gabby
- 2. Cave
- 3. Chapman
- 4. McDaniel
- 5. Bonaparte
- 6. Reeds Creek
- 7. New Lexington
- 8. White

## Cedar

- 1. Hickory Grove
- 2. Spencer

Star = Active

Cemetery

Circle = Pioneer

Cemetery